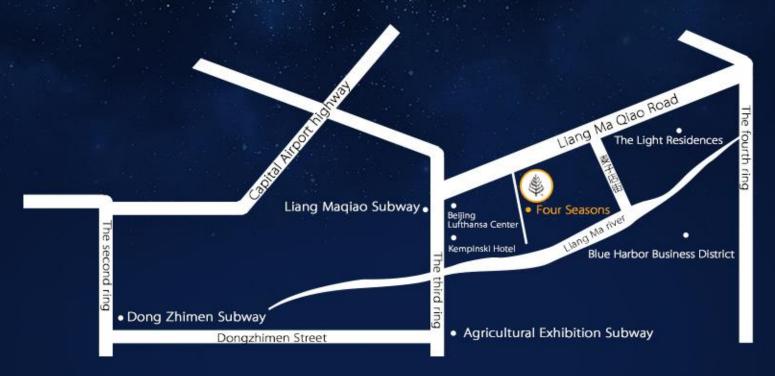

### The Venue

Four Seasons Beijing 北京市朝**阳区**亮**马桥**路48**号** 48 Liang Ma Qiao Road, Chaoyang District, Beijing Imperial Ballroom, 5<sup>th</sup> floor

Starting at 7 pm

Technical Sponsor : higlinH # m # □