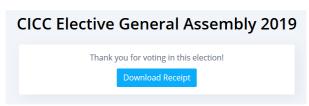

When you have completed all the required fields, please click on "submit vote".

If you are sure to submit your ballot, please click on "Yes".

After submitting, you will read "Thank you for your voting in this election!" and you will be able to download a receip.