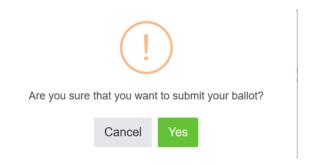

When you have completed all the required fields, please click on "submit vote".

If you are sure to submit your ballot, please click on "Yes".

After submitting, you will read "Thank you for your voting in this election!" and you will be able to download a receip.