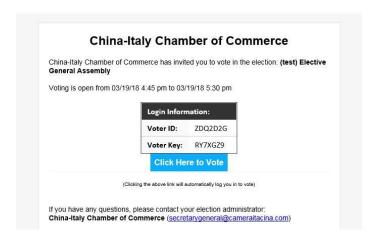

# Handbook for E-vote: how to vote?

When the election for the **Elective General Assembly** starts, you will receive an email with details about the election.

The email you will receive includes the following:

- Your Voter ID
- Your Voter Key
- Direct link to the election (Automatic login)

#### What is a Voter ID and Voter Key?

Each voter in this election will be assigned a Voter ID and Voter Key. Think of them as a Username (Voter ID) & Password (Voter Key).

Each voter will need to enter his Voter ID & Key before accessing the ballot. Thanks to this system, your election remains private, and each voter can only cast one ballot.

#### How can you vote?

The email you will receive contains a direct link to vote in the election, just click on <u>"click here to vote"</u> and you will automatically log in to vote.