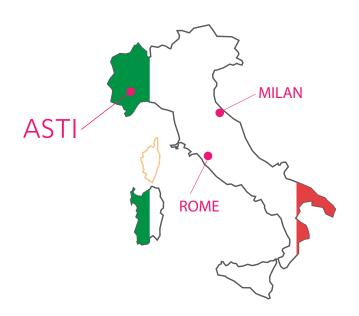

### Asti DOCG

意大利爱思醒甜汽酒协会于1932年成立于皮埃蒙特大区爱思醍区域,意大利西北部。意大利爱思醍甜汽酒协会由4200家葡萄种植园以及80家罐装和销售公司组成。正是通过这些成员的努力,我们香甜的汽泡酒才得以举世闻名。爱思醍甜汽酒由莫斯卡托葡萄酿制,是此种葡萄酿制的唯一保证法定产区酒。意大利爱思醍甜汽酒协会"DOCG"的标识,代表着品质的保证。馥郁的汽泡酒由于它的特性而独一无二,它拥有麝香的香味和口感,开瓶即散发香气,天然平衡的甜味,适度的酒精含量。意大利爱思醍甜汽酒协会致力于保护、推广并提升爱思醍在意大利和全世界范围的形象。

Asti DOCG consortium was founded in 1932 and originates from the province of Asti in the Piedmonte region, northwest of Italy. The ASTI DOCG Consortium was built up on 4,200 families of winemakers, and 80 companies that bottle and sell the product, which made this sweet sparkling wine famous around the world. Asti sweet sparkling wine is made out of the Moscato grape and the only DOCG wine of its kind. The DOCG label, stands for "Denominazione di Origine Controllata", it means that the production is controlled and guaranteed. The aromatic sparkling wine is unique by its exceptional characteristics; musky aroma and taste, immediate fragrance, balanced natural sweetness and moderate alcohol content. The Asti DOCG consortium was created to protect, promote and enhance the image of Asti in Italy and worldwide.