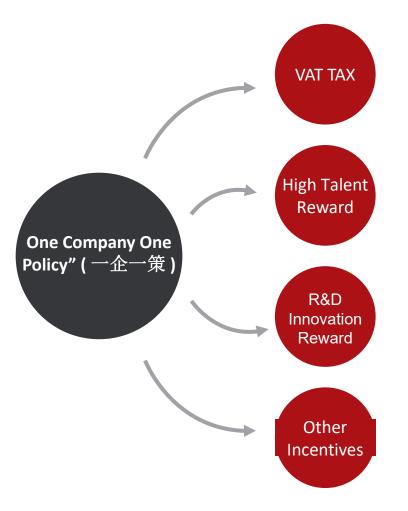

# **Policy Preferences**

- 1. Preferential Policies for Western Development
- 2. The National Preferential Policies for the Coordination of the Integrated Urban and Rural Reform Pilot Zone
- 3. Four "Golden Measures" in Liangjiang New Area:
  - a. the development of advanced manufacturing industry
  - b. the development of scientific and technological innovation
  - c. the development of headquarters economy
  - d. the development of financial industry
- 4. A Number of Policies of Liangjiang New Area to Introduce Highlevel and Most-wanted Talents
- 5. The Implementation Measures of "Hongyan Program" for Introducing Talents from Home and Abroad"
- 6. Industrial Development Support Policy to Chongging Lianglu-Cuntan Free Trade Port Area
- 7. "Five Funds" Support: Capital, Funds, Assets, Resources, Funding
- 8. Advantage of Tax: The corporate income tax shall be imposed at a reduced rate of 15% for those enterprises encouraged by the state and the New Area will provide preferential industrial development support based on the project contribution rate.

# **Policy Preferences**

The corporate income tax shall be imposed at a reduced rate of 15%

Rewarding 100% of the contribution to the local economic development of Liangjiang according to the salary income