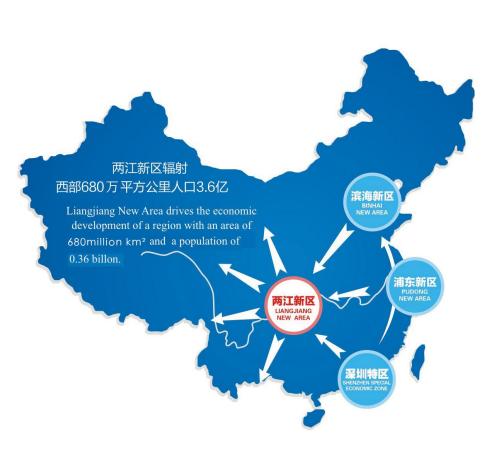

# **Chongqing Liangjiang New Area**

Liangjiang New Area – National Strategy The first national open area in inland China

Established on June 18th, 2010, Liangjiang New Area is the third national open area directly approved by the State Council, ranking after Putong New Area in Shanghai, Binhai New Area in Tianjin.

Liangjiang New Area covers 40% of the area of Chongqing city and has a population of about 2.35 million inhabitants. It is expected that by 2025, the population of the area may reach 5 million.