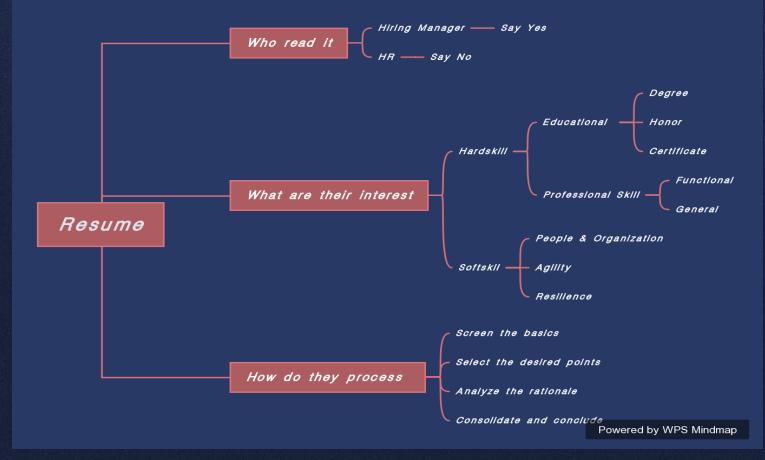

#### Who, What, and How 4 essentials of a good resume Q & A Session

# The 4 essentials

Personal Information:

Sharply present yourself with desired information, pay attention to the cultural preference in different regions.

Your role in the organization and the dynamics, specify the KDIs of the role and how it interact with the organization. E S

The Result and achievement that can be measured in a qualitative and quantitative manner, use data and reference as evidence.

Be Direct, Logical and Reasonably Attractive.