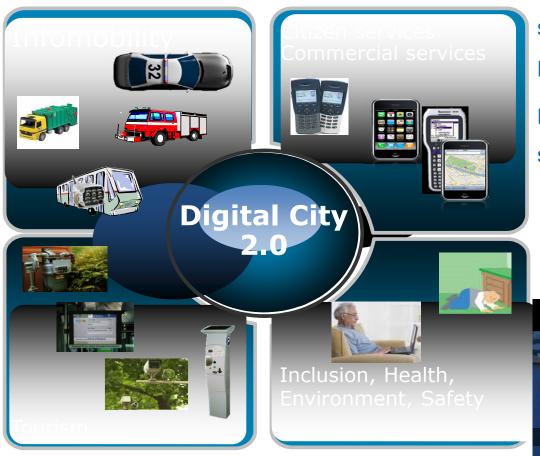

# **China Focus 2: Smart Cities**

BARI CITTA' DIGITALE 2.0 is one of the leading smart city project in Italy (SMAU Prize 2014), linking more than 1.5million population with the public administration, mobility and healthcare

services through mobile platform

cittÀ

digitale