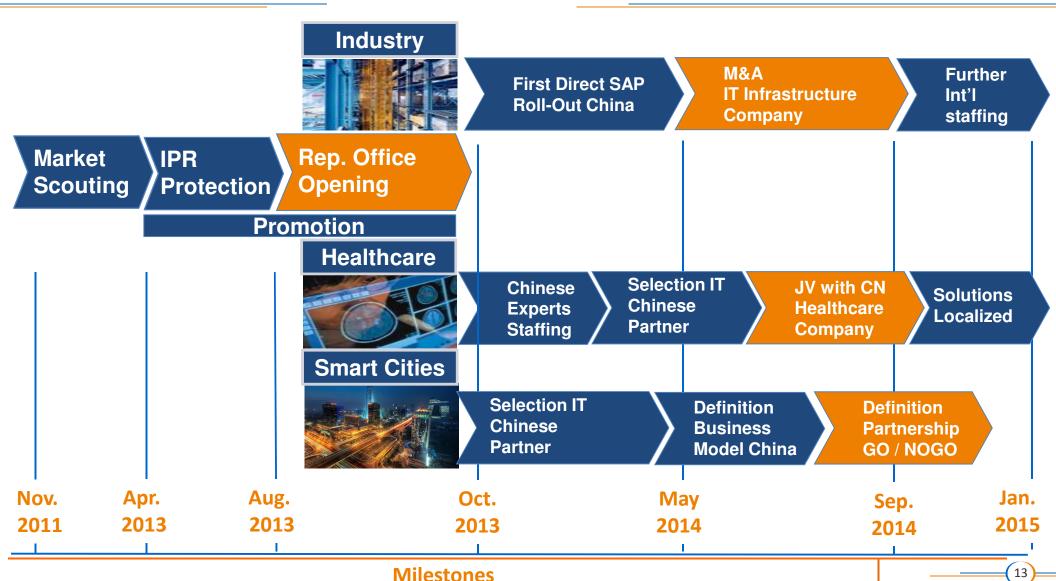

ance **Trading Room Capital Market** Ce **Administration** Utilities **Credit & Risk Mgmt** Aerospa **SAP** Capabilities Media **Mobile** Social & Web 2.0 Solutions Healthcare Finance, Information Infrastr. **IT Governance &** So Telco & So **Monitoring** Infrastructure Energy Industry **Digital City 2.0 Business Analytics** Public, anks, **SAP Suite BPM & EAM IT Security Smart Cities Voice Recognition Business Process Otsrg** Market



# **China Focus 2: Smart Cities**







BARI CITTA' DIGITALE 2.0 is one of the leading smart city project in Italy (SMAU Prize 2014), linking more than 1.5million population with the public administration, mobility and healthcare

services through mobile platform



cittÀ

digitale



# **China Focus 3: Industry**





# **China Market Entry Strategies**



# exprina thank you!

for more info: Exprivia S.p.A. Beijing Rep. Office 北京市朝阳区亮马桥路42号

光明饭店写字楼1107室, 100125

Tel. +86 10 84518689

Fax +86 10 84518640

Web: www.exprivia.com