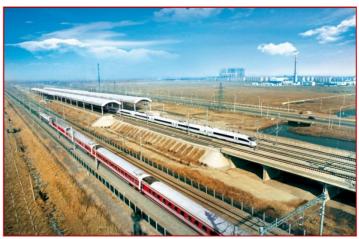

#### BY HIGH SPEED TRAIN

100 meters from Jing Jin High Speed Railway Wuqing Station.