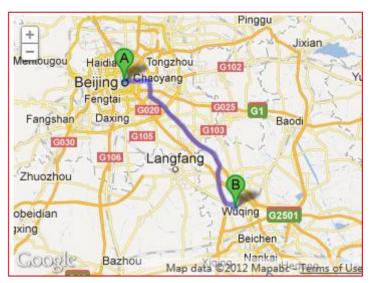

# **Location & transportation**

Located in the upcoming urban district of **Wuqing**, around halfway between Beijing to the North-West and the Port City of Tianjin to the South East.

#### BY CAR

5 km from Wuqing North (Yangcun) Exit of Jingjin Highway

#### **BY TRAIN**

**22 minutes from Beijing South Station** or 16 minutes from Tianjin Railway station.

(22 daily trains to Wuqing/day)

#### BY HIGH SPEED TRAIN

100 meters from Jing Jin High Speed Railway Wuqing Station.