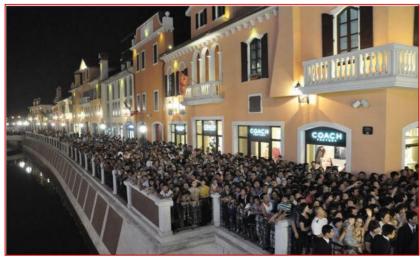

# FV 2013 Key Figures

- ✓ More than 3.2 million visitors / year ( + 51 % Vs 2012 )
- ✓ Average number of weekly visitors of over 60,000.

2013 Like for Like Revenues (Ytd): +42%