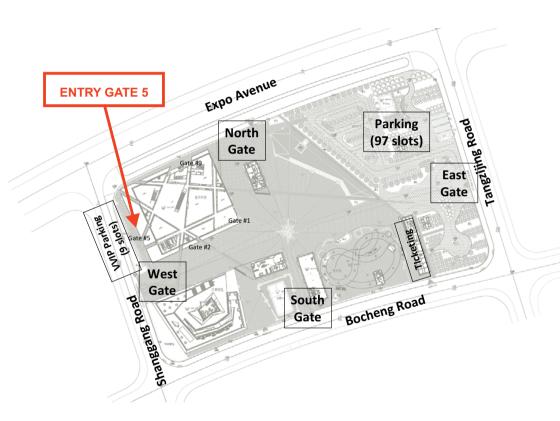

# On January 24th 2013 at 14:30 2013年1月24号14:30

LOCATION/地点: Shanghai/上海

Shibo Avenue / 上海世博园区

TRANSPORT/如何到达: Subway Line 8, stop China Art Museum

地铁8号线,中华艺术宫站。